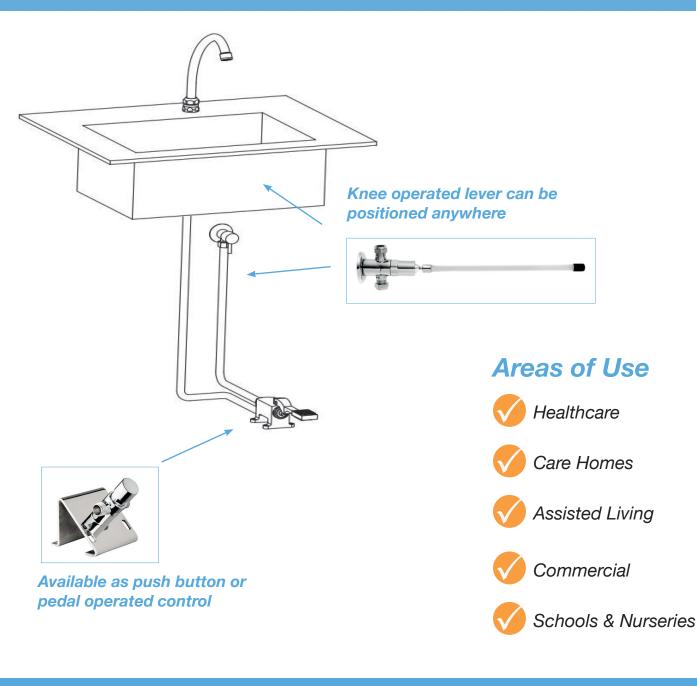

#### Peace of mind hand hygiene – protect against the virus

### Benefits of 'hands free' taps

**FLEXIBLE** – can be connected to any type of spout. Add a TMV valve for controlled temperature of mixed water.

**HYGIENIC** – wash your hands without spreading bacteria to the tap handle. Paramount in medical settings and to prevent the spread of COVID-19 and other diseases.

**EASE OF USE** – Helps multitasking as hands are free to wash food or pots and pans.

**EFFICIENT USE OF WATER** – a foot pedal allows you to turn water on and off easily which avoids waste.