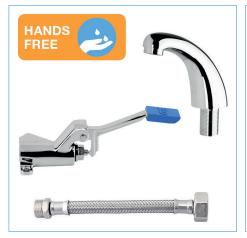

### Peace of mind hand hygiene – protect against the virus

Foot Pedal Control Set with Fixed Basin Spout

Foot Pedal Control Set with Long Reach Swivel Spout

Foot Pedal Control Set with Standard Swivel Spout

### Benefits of 'hands free' taps

**FLEXIBLE** – can be connected to any type of spout. Add a TMV valve for controlled temperature of mixed water.

**HYGIENIC** – wash your hands without spreading bacteria to the tap handle. Paramount in medical settings and to prevent the spread of COVID-19 and other diseases.

**EASE OF USE** – Helps multitasking as hands are free to wash food or pots and pans.

**EFFICIENT USE OF WATER** – a foot pedal allows you to turn water on and off easily which avoids waste.