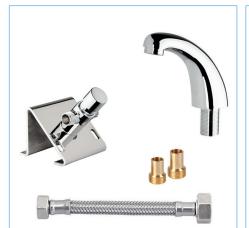

Knee Operated Tap Set with Fixed Basin Spout

Knee Operated Tap Set with Long Reach Swivel Spout

Knee Operated Tap Set with Standard Swivel Spout

Push Button Foot Set with Fixed Basin Spout

Push Button Foot Set with Long Reach Swivel Spout