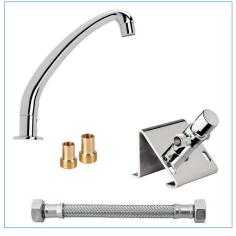

### Peace of mind hand hygiene – protect against the virus

Foot Pedal Control Set with Fixed Basin Spout

Foot Pedal Control Set with Long Reach Swivel Spout

Foot Pedal Control Set with Standard Swivel Spout

Knee Operated Tap Set with Fixed Basin Spout

Knee Operated Tap Set with Long Reach Swivel Spout

Knee Operated Tap Set with Standard Swivel Spout

Push Button Foot Set with Fixed Basin Spout

Push Button Foot Set with Long Reach Swivel Spout

Push Button Foot Set with Standard Swivel Spout