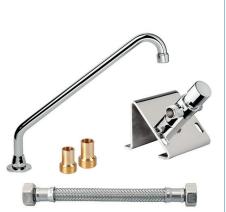

Knee Operated Tap Set with Fixed Basin Spout

Knee Operated Tap Set with Long Reach Swivel Spout

Knee Operated Tap Set with Standard Swivel Spout

Push Button Foot Set with Fixed Basin Spout

Push Button Foot Set with Long Reach Swivel Spout