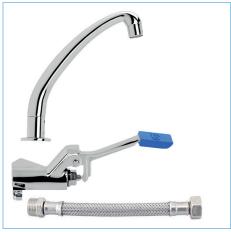

### Peace of mind hand hygiene – protect against the virus

Foot Pedal Control Set with Fixed Basin Spout

Foot Pedal Control Set with Long Reach Swivel Spout

Foot Pedal Control Set with Standard Swivel Spout

### Benefits of 'hands free' taps

**FLEXIBLE** – can be connected to any type of spout. Add a TMV valve for controlled temperature of mixed water.

**HYGIENIC** – wash your hands without spreading bacteria to the tap handle. Paramount in medical settings and to prevent the spread of COVID-19 and other diseases.

**EASE OF USE** – Helps multitasking as hands are free to wash food or pots and pans.

**EFFICIENT USE OF WATER** – a foot pedal allows you to turn water on and off easily which avoids waste.