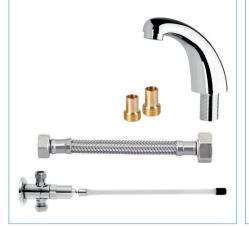

### Peace of mind hand hygiene – protect against the virus

Foot Pedal Control Set with Fixed Basin Spout

Foot Pedal Control Set with Long Reach Swivel Spout

Foot Pedal Control Set with Standard Swivel Spout

### Benefits of 'hands free' taps

**FLEXIBLE** – can be connected to any type of spout. Add a TMV valve for controlled temperature of mixed water.

**HYGIENIC** – wash your hands without spreading bacteria to the tap handle. Paramount in medical settings and to prevent the spread of COVID-19 and other diseases.

**EASE OF USE** – Helps multitasking as hands are free to wash food or pots and pans.

**EFFICIENT USE OF WATER** – a foot pedal allows you to turn water on and off easily which avoids waste.