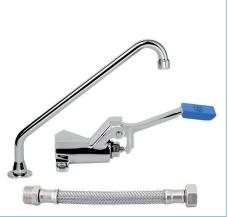

### Peace of mind hand hygiene – protect against the virus

Foot Pedal Control Set with Fixed Basin Spout

Foot Pedal Control Set with Long Reach Swivel Spout

Foot Pedal Control Set with Standard Swivel Spout

### Benefits of 'hands free' taps

**FLEXIBLE** – can be connected to any type of spout. Add a TMV valve for controlled temperature of mixed water.

**HYGIENIC** – wash your hands without spreading bacteria to the tap handle. Paramount in medical settings and to prevent the spread of COVID-19 and other diseases.

**EASE OF USE** – Helps multitasking as hands are free to wash food or pots and pans.

**EFFICIENT USE OF WATER** – a foot pedal allows you to turn water on and off easily which avoids waste.